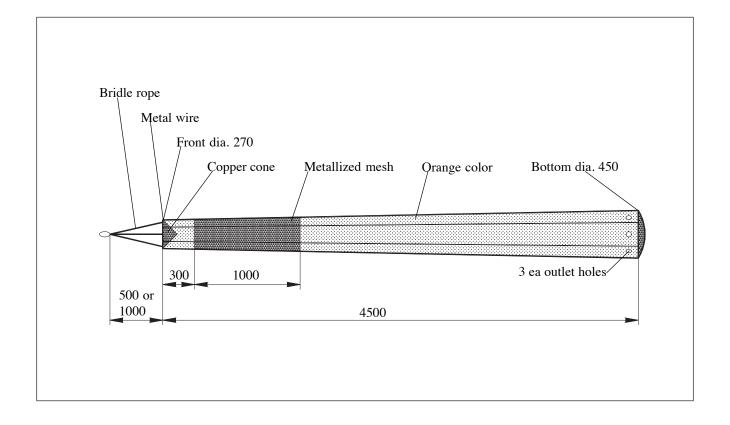

#### **SLEEVE TARGET KRN 27-45-450**

The sleeve target has a slight conical shape. It is manufactured of PVC coated fabric. It consists of a circular half spheric end, and two longitudinal orange colored gores.

The front part of the sleeve is provided with a wire rope used for attachment of six pull ropes.

The copper cone is attached in the front and the metallized mesh inside the sleeve.

Flight stability is achieved by the three air outlet holes at the end of the sleeve.

# DATA

| Weight               | 3.2 kg         |
|----------------------|----------------|
| Length               | 4500 mm        |
| Front dia            | 270 mm         |
| End dia              | 450 mm         |
| Length of tow ropes  | 500 or 1000 mm |
| Air outlet holes dia | 60 mm (3 ea)   |
| Gores                | 2 ea           |